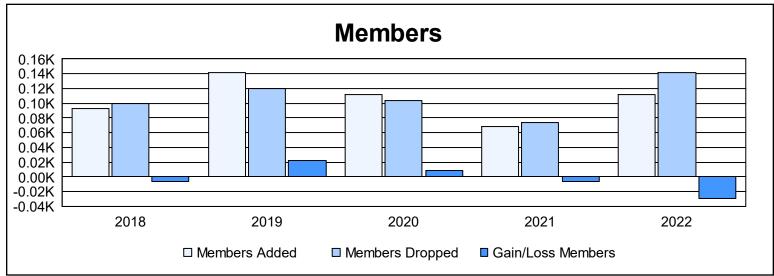

District 116 A As of June 2022 Cumulative

| Year      | New<br>Clubs | Dropped<br>Clubs | Gain/<br>Loss<br>Clubs | New<br>Members | Charter<br>Members | Reinstate<br>Members | Transfer<br>Members | Total<br>Member<br>Added | Total<br>Members<br>Dropped | Gain/<br>Loss<br>Members |
|-----------|--------------|------------------|------------------------|----------------|--------------------|----------------------|---------------------|--------------------------|-----------------------------|--------------------------|
| 2017-2018 | 1            | 0                | 1                      | 69             | 20                 | 1                    | 3                   | 93                       | 99                          | -6                       |
| 2018-2019 | 2            | 0                | 2                      | 73             | 60                 | 7                    | 2                   | 142                      | 120                         | 22                       |
| 2019-2020 | 1            | 1                | 0                      | 88             | 20                 | 0                    | 4                   | 112                      | 103                         | 9                        |
| 2020-2021 | 1            | 1                | 0                      | 42             | 22                 | 1                    | 3                   | 68                       | 74                          | -6                       |
| 2021-2022 | 1            | 1                | 0                      | 88             | 22                 | 0                    | 2                   | 112                      | 141                         | -29                      |
| Average   | 1            | 1                | 1                      | 72             | 29                 | 2                    | 3                   | 105                      | 107                         | -2                       |