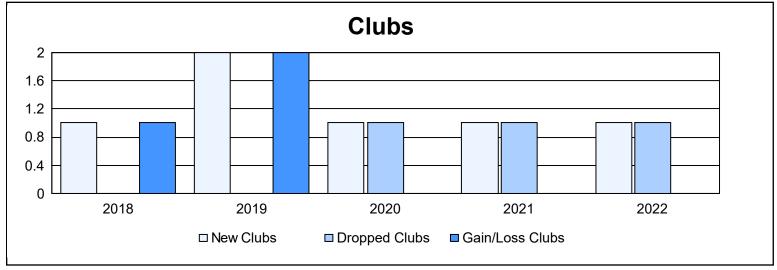

District 116 A As of June 2022 Cumulative

| Year      | New<br>Clubs | Dropped<br>Clubs | Gain/<br>Loss<br>Clubs | New<br>Members | Charter<br>Members | Reinstate<br>Members | Transfer<br>Members | Total<br>Member<br>Added | Total<br>Members<br>Dropped | Gain/<br>Loss<br>Members |
|-----------|--------------|------------------|------------------------|----------------|--------------------|----------------------|---------------------|--------------------------|-----------------------------|--------------------------|
| 2017-2018 | 1            | 0                | 1                      | 69             | 20                 | 1                    | 3                   | 93                       | 99                          | -6                       |
| 2018-2019 | 2            | 0                | 2                      | 73             | 60                 | 7                    | 2                   | 142                      | 120                         | 22                       |
| 2019-2020 | 1            | 1                | 0                      | 88             | 20                 | 0                    | 4                   | 112                      | 103                         | 9                        |
| 2020-2021 | 1            | 1                | 0                      | 42             | 22                 | 1                    | 3                   | 68                       | 74                          | -6                       |
| 2021-2022 | 1            | 1                | 0                      | 88             | 22                 | 0                    | 2                   | 112                      | 141                         | -29                      |
| Average   | 1            | 1                | 1                      | 72             | 29                 | 2                    | 3                   | 105                      | 107                         | -2                       |